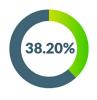

## **INSOUTH** CAROLINA

936%
OF HIGH SCHOOL
STUDENTS
HAVE EVER
HAD SEX

of SEXUALLY ACTIVE HIGH SCHOOL STUDENTS USED A CONDOM AT LAST SEX