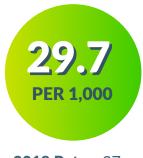

#### 2019 Teen Birth Rate

**TEEN BIRTH RATE**AGES 15-19

**2018 Rate =** 27

COUNTY RANKING

**2018 Rank =** 24

DECREASE SINCE 1991