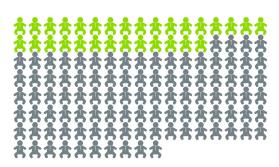

### **2019 Teen Birth Numbers**

BIRTHS TO 15-17 YEAR OLDS

BIRTHS TO 18-19 YEAR OLDS =

TOTAL BIRTHS 15-19 YEAR OLDS = 30 = 99

**= 129** 

Total number of births to South Carolina teens (ages 15-19) = 3,425.